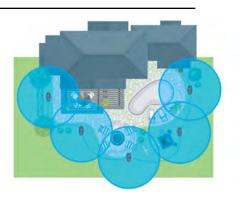

# Configurable for any outdoor space

Expand up to 6 repellers per system
Each repeller provides a 20ft zone of protection
Pair multiple systems for customized zone control
Made of die-cast aluminum for year after year
reliability

#### **Maximum Protection**

Choose where you want protection, areas large and small